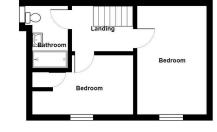

to a high standard.

## andrewexelby.co.uk

Bank House, Bank Square, St Just, Cornwall TR19 7HH 01736 697414 hello@andrewexelby.co.uk

Agents Note: Whilst every care has been taken to prepare these sales particulars, they are for guidance purposes only. All measurements are approximate are for general guidance purposes only and whilst every care has been taken to ensure their accuracy, they should not be relied upon and potential buyers are advised to recheck the measurements



## **Key Features**

- THREE BEDROOM END OF TERRACE COTTAGE
- ENCLOSED, PRIVATE GARDEN
- BEAUTIFUL HAND MADE KITCHEN
- MULTI-FUEL STOVE IN LIVING ROOM
- EPC F

- NO ONWARD CHAIN / CHAIN FREE
- OFF STREET PARKING / DRIVEWAY
- SUNNY ORANGERY / GARDEN ROOM
- ORIGINAL WOODEN FLOORBOARDS UPSTAIRS
- COUNCIL TAX BAND C



First Floor



All measurements are approximate and for display purposes only

## andrewexelby.co.uk

Bank House, Bank Square, St Just, Cornwall TR19 7HH 01736 697414 hello@andrewexelby.co.uk

Agents Note: Whilst every care has been taken to prepare these sales particulars, they are for guidance purposes only. All measurements are approximate are for general guidance purposes only and whilst every care has been taken to ensure their accuracy, they should not be relied upon and potential buyers are advised to recheck the measurements