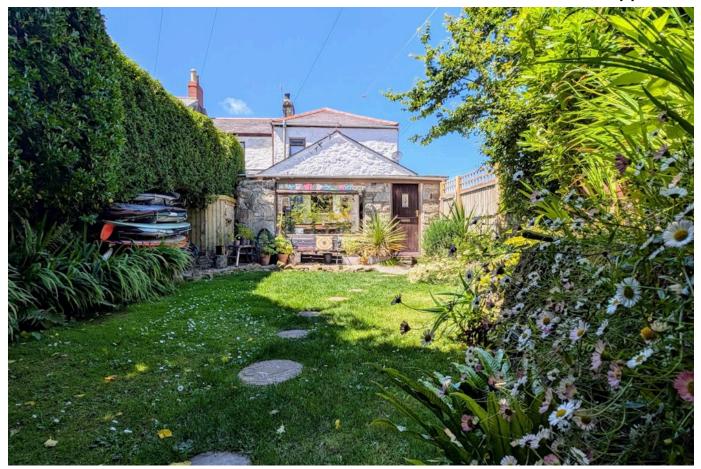

## Newbridge, near St Just TR20

£285,000

🍋 3 🏪 1 🚘 1

- THREE BEDROOM END OF TERRACE COTTAGE
- NO ONWARD CHAIN / CHAIN FREE
- ENCLOSED, PRIVATE GARDEN
- OFF STREET PARKING / DRIVEWAY

At the end of a small terrace of granite cottages is Rosemary House, a most surprisingly spacious and characterful home with a sunny, private garden, and parking for two/three vehicles that has been very lovingly refurbished to a high standard.

## **Key Features**

- THREE BEDROOM END OF TERRACE COTTAGE
- ENCLOSED, PRIVATE GARDEN
- BEAUTIFUL HAND MADE KITCHEN
- MULTI-FUEL STOVE IN LIVING ROOM
- EPC F

- NO ONWARD CHAIN / CHAIN FREE
- OFF STREET PARKING / DRIVEWAY
- SUNNY ORANGERY / GARDEN ROOM
- ORIGINAL WOODEN FLOORBOARDS UPSTAIRS
- COUNCIL TAX BAND C