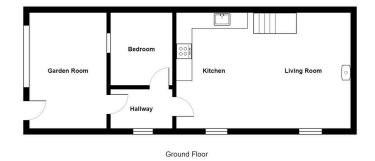

## **Key Features**

- THREE BEDROOM END OF TERRACE COTTAGE
- ENCLOSED, PRIVATE GARDEN
- BEAUTIFUL HAND MADE KITCHEN
- MULTI-FUEL STOVE IN LIVING ROOM
- EPC F

- NO ONWARD CHAIN / CHAIN FREE
- OFF STREET PARKING / DRIVEWAY
- SUNNY ORANGERY / GARDEN ROOM
- ORIGINAL WOODEN FLOORBOARDS UPSTAIRS
- COUNCIL TAX BAND C